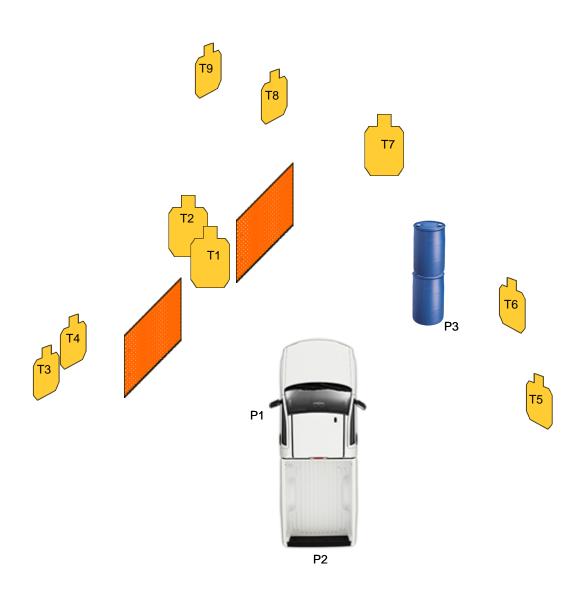

## START POSITION:

Start between the van and the open drivers door, with hands on the bottom of the open window frame of the door.

## PROCEDURE:

At the start signal, engage T1-T2 through the door window, then move to P2. From P2 engage T3-T7 using cover and slicing the pie. Move to P3 and engage T8-T9 slicing the pie from cover.

| SCORING: Unlimited |
|--------------------|
| ROUND COUNT: 18    |
| TARGETS: 09        |
| DISTANCE:          |